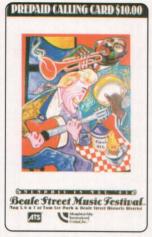

commemorate the 40th memorial of Dean's death on September 30, 1995, will be released later in the year.

ATS, Beale Street Music Festival. \$10 denomination, 1.000 issued, May 1995.

Integrity Telecom and In Touch Services (ITS) recently released two Grateful Dead cards. The sudden death of Jerry Garcia, the thin, shakyvoiced singer with the silver-toned guitar, has generated even more interest in these cards. News of his death flashed on the Dow Jones tape. Even President Clinton observed that Garcia "had a great gift" and expressed the hope that his death would "serve as a lesson about the con-

The historical Beale Street Musical Festival, a month-long celebration in Memphis, also joined with ATS to issue a \$10 prepaid long distance card that features the commissioned poster painted by renowned Afro-American Artist George Hunt. One thousand of the Beale Street cards were issued. For more information about these two cards, call Lewis Weiss at (800)968-1287.