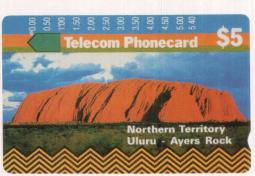

Telecom Australia, Northern Territory series, Aluru - Ayers Rock, \$5 denomination, 50,000 issued, September 1991.

Telecom Australia, Geelong Trial Edition series, SLSAA Surf Boat, \$3 denomination, 50,000 issued, December 1989.