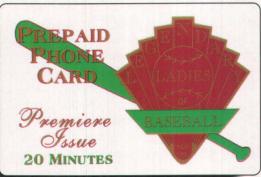

was designed to promote the sale of sports memorabilia from the group - including a brand new series of commemorative phone cards.

The Premiere Issue card, which was designed specifically for the Sports Collectors' National, features a three-color

Legendary Ladies of Baseball logo commemorating their 1988 induction into the Major League Baseball Hall of Fame in Cooperstown, N.Y.

Each of the Premiere Issue cards includes 20 minutes of long distance time, which was provided by North American Telephone (NAT). A very low mintage of 2,000 cards was pro-

duced, with the retail price set at \$15 each.

The second card in the series will be an original photographic portrait card, and is scheduled for release in November. Pre-orders are being accepted now. Call (800)864-4004 for information.



NAT, Legendary Ladies of Baseball, 20 minutes of domestic phone time, \$15 retail, 2,000 issued, July 1995.

















Check 'em out.

### GIFT OF GAB



SSUERS SPECIALIZE IN CUSTOM CALL-ING CARDS When you need just enough phone cards for friends and family, or when you're celebrating a wedding, the birth of a baby, a bar or bat mitzvah, a graduation, or a 50th anniversary — a short run of phone cards can be a perfect gift. Three companies with those capabilities are Kelly 'n Me, MJF Telecards, and Custom Calling Card Co. (Talking Pictures).

The special touch of a personal prepaid phone card for that once-in-a-lifetime occasion

has become the specialty of Kelly 'n Me, established by Kelly Kalcheim and Lynne Gilbert. The two ladies combined their talents to enter into a brand new