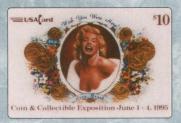

## Marilyn

7 Year Itch 5,500 issued

Season's Greetings 3,000 issued

Happy New Year 6.000 issued

Merry Xmas 3,000 issued

B/W Phone 5,500 issued

\$1,000 only 100 issued

## • LIMITED EDITIONS

- RAREST PHOTOS of MARILYN
- Receive an 8x10 Photoraph of George Barris and Marilyn Monroe, autographed by Mr. Barris (limited)

## CALL TO ORDER YOUR LIMITED EDITION PHONECARDS