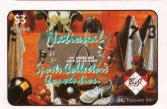

## SHOW STOPPERS

PORTS COLLECTORS NATIONAL STRUTS ITS STUFF The 16th National Sports Collectors Convention showed the phone card industry just how successful a hobby trade show can be, with more than 43,000 paid attendees at the annual July extravaganza.

The show generated average sales of more than \$11,000 per dealer, up considerably over last year's figures. The average attendee spent \$150-\$200 at the dealer tables.

New to the sports memorabilia show this year was an official Phone Card Pavillion, where 16 organizations displayed calling cards and related products. Included in the group was Southwestern Bell, which unveiled its first series of prepaids, including a special commemorative Stan Musial card.