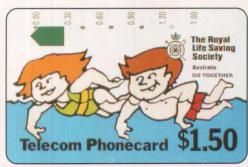

Telecom Australia tested, started with and continues to use the magnetic card like Japan, NYNEX and GTE-Hawaii. The first public issue was the Royal Life Saving Society issue at Geelong in December 1989. It is a series of three cards – \$1.50, \$3 and \$6(AUS) which, through inflation, has grown to the current regular issues of \$5.00, \$10.00, and \$20.00 (with an occasional \$2 or \$50 thrown in).

The first series of three

Payphonics, Australia 1994, Christmas Bauble, \$10 denomination, Spring 1994 issue date.

Telecom Australia, Geelong Trial Edition series, The Royal Life Saving Society, \$1.50 Go Together/ \$3 Float & Wave/ \$6 Reach to Rescue, 50,000 issued of each denomination, December