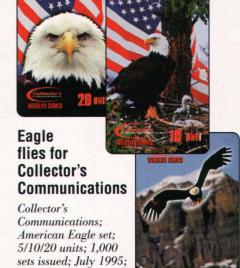

Next year's event is scheduled for Anaheim, Calif., June 24-30.

Parkhurst; National Hockey League Players Association: \$10 denomination; 5,000 issued; July

MC

Score Board; Shaquille/ Hakeem; \$2 denomination; 862 issued; July 1995.

**B&J** Telecard; 16th National Sports Collectors Convention; three-card set; Host City/ The Signing/ The Collector; \$3/\$5/\$10; 2,000 numbered sets; July 1995.

Classic/Moneycard Collector magazine; Shaquille O'Neal; sample card (no phone time); 20,000 issued; July 1995.