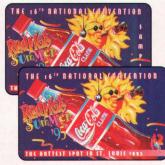

## SHOW STOPPERS

PORTS COLLECTORS NATIONAL STRUTS ITS STUFF The 16th National Sports Collectors Convention showed the phone card industry just how successful a hobby trade show can be, with more than 43,000 paid attendees at the annual July extravaganza.

The show generated average sales of more than \$11,000 per dealer, up considerably over last year's figures. The average attendee spent \$150-\$200 at the dealer tables.

New to the sports memorabilia show this year was an official Phone Card Pavillion, where 16 organizations displayed calling cards and related products. Included in the group was Southwestern Bell, which unveiled its first series of prepaids, including a special commemorative Stan Musial card.

Two of the busiest areas at the show were Classic/Score Board's big display, which was devoted entirely to the company's new phone card products, and the GTS booth, which handed out free samples of its popular New York Mets set. More than 20,000 copies of Moneycard Collector were handed out at those two areas during the three-day public show-

Though several phone cards were created specially for the St. Louis event, official show cards were produced by B&J Telecard. Artwork on the three cards was based on original illustrations by popular sports artist, Frank Stapleton, including "The Collector," "Host City" and "The Signing."

Score Board; Coca-Cola Red Hot Summer St. Louis; contest card (no phone time), approx. 20,000 issued; \$2 contest winner card, 862 issued; July 1995.