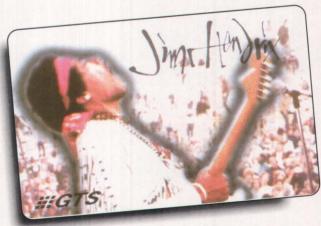

GTS, Jimi Hendrix, 10 minutes of domestic phone time, 2,000 issued, September 1995.

KMart/WorldLink; 3-card set; 3 minutes of domestic phone time; 80,000 of each image; August 1995.

from the classic albums "Days of Future Passed" (1967); "In Search of the Lost Chord" (1968); "A Question of Balance" (1970); "Every Good Boy Deserves Favour" (1971); and a bonus card of the album "Time Traveller" (1994).

For pure guitar talent, there has never been an equal to the legendary Jimi Hendrix. GTS has paid tribute to the '60s icon with a new phone card, which will be one of the first distributed through Spencer Gifts nationwide (see story in "Quik Takes"). For information on where to locate the nearest store, call (800)445-9618.

original album cover of The Swan Song; the legendary Jimi Hendrix performing at the original Woodstock (see related story on page 8); race car driver Kyle Petty; and personally autographed comic book cover artwork of Hellshock #1 by artist Jae Lee.