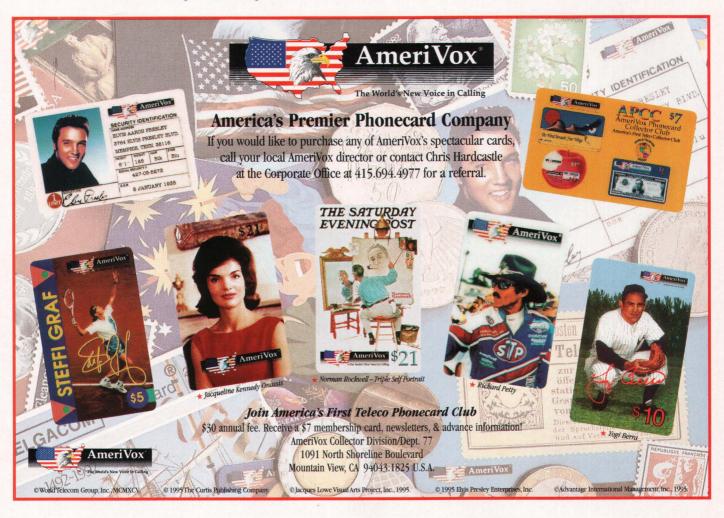

A new private AmeriVox issue of 1,000 cards has appeared promoting the 41st annual convention of the Florida United Numismatists (FUN). The cards will be available at the 1996 FUN Convention in Orlando, January 4-6, or can be ordered from AmeriVox.

AmeriVox, 1995 ANA Show; \$5 denomination, 1,000 issued, printed by Brilliant Color Cards, August 1995.