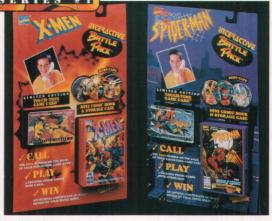

## **QUIK TAKES**

TS SELLING AT SPENCER
GIFTS Global
Telecommunications Solutions
(GTS) began selling licensed
phone cards through 500 Spencer
Gifts stores nationwide during
August. Initially, GTS will offer four
limited-edition cards: the Led
Zeppelin Backstage Pass style card,
which features a reproduction of the

original album cover of The Swan Song; the legendary Jimi Hendrix performing at the original Woodstock (see related story on page 8); race car driver Kyle Petty; and personally autographed comic book cover artwork of Hellshock #1 by artist Jae Lee.

This will mark the first time that consumers will be able to walk into a retail store, see the GTS cards on a counter display and purchase them, according to company officials.

"Our customers look for unique and collectible items," explained Steffan Otto, Divisional Merchandise Manager for Spencer Gifts. "We like the 'cutting edge' aspect of the cards, and their collectible value makes them the perfect product for our target market."