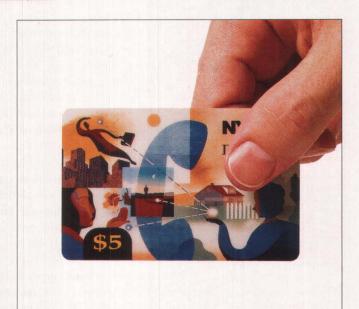

cards.

The Premiere Issue card, which was designed specifically for the Sports Collectors' National, features a three-color

Legendary Ladies of Baseball logo commemorating their 1988 induction into the Major League Baseball Hall of Fame in Cooperstown, N.Y.

Each of the Premiere Issue cards includes 20 minutes of long distance time, which was provided by North American Telephone (NAT). A very low mintage of 2,000 cards was pro-

duced, with the retail price set at \$15 each.

The second card in the series will be an original photographic portrait card, and is scheduled for release in November. Pre-orders are being accepted now. Call (800)864-4004 for information.



NAT, Legendary Ladies of Baseball, 20 minutes of domestic phone time, \$15 retail, 2,000 issued, July 1995.

















Check 'em out.

### GIFT OF GAB



SSUERS SPECIALIZE IN CUSTOM CALL-ING CARDS When you need just enough phone cards for friends and family, or when you're celebrating a wedding, the birth of a baby, a bar or bat mitzvah, a graduation, or a 50th anniversary — a short run of phone cards can be a perfect gift. Three companies with those capabilities are Kelly 'n Me, MJF Telecards, and Custom Calling Card Co. (Talking Pictures).

The special touch of a personal prepaid phone card for that once-in-a-lifetime occasion

has become the specialty of Kelly 'n Me, established by Kelly Kalcheim and Lynne Gilbert. The two ladies combined their talents to enter into a brand new industry that successfully blends their strengths. Customers who work with these custom cards find that there are no limits t