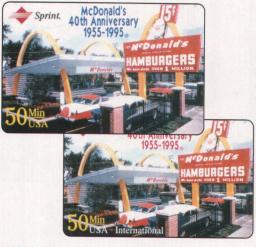

McDonald's Azalea Festival card was named as one of the "America's Most Wanted" cards by Money-Card Collector magazine.

is sold out!

McDonald's Azalea Festival

This illustrates once again the importance for collectors to keep abreast of new offerings