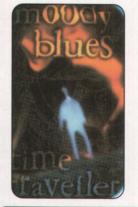

The

Blues

provide a free voice and fax mailbox, as well as information services that include a Tour and Merchandise Hotline and Ticket Charge by

Creative Communications, Moody Blues, four-card set plus bonus card (Time Traveller), 30 minutes phone time on each, 2,500 issued (800 signed sets), June 1995.

GTS, Jimi Hendrix, 10 minutes of domestic phone time, 2,000 issued, September 1995.

KMart/WorldLink; 3-card set; 3 minutes of domestic phone time; 80,000 of each image; August 1995.

from the classic albums "Days of Future Passed" (1967); "In Search of the Lost Chord" (1968); "A Question of Balance" (1970); "Every Good Boy Deserves Favour" (1971); and a bonus card of the album "Time Traveller" (1994).

Each of the 2,500 sequentially numbered sets includes 120 minutes of long distance time, which can also be used to access the Moody Blues Network. Eight hundred are signature sets featuring the original autographs of band members Justin, John, Ray, and Graeme. Signed sets are \$130, with the unsigned versions priced at \$60. The cards can be renewed for \$.35