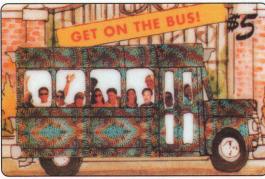

sequences of self-destruction."

The \$5 "Get on the Bus" card celebrates the "collective feeling shared by Grateful Dead fans," and "Dead in Vegas" (\$10) commemorates five years of annual performances by the Grateful Dead at the Sam Boyd Stadium in Las Vegas.

ATS, Handy Blues Awards, \$10 denomination, 500 issued, May

Integrity Telecom, Grateful Dead two-card set, \$5 (Bus)/\$10 (Vegas) denomination, 5,000 issued, May 1995.

GTS, Led Zeppelin backstage pass, 10 minutes of phone time, 2,000 issued, April 1995.