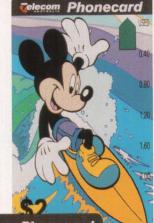

Shortly after the pack destruction, two Coca-Cola

issues were released picturing the Polar Bears on one and Santa on the other. How could you beat that pair you may ask? Three weeks later, a Disney pack of two cards was released showing Mickey Mouse surfing and Donald Duck playing the tourist at Ayers Rock in central Australia. There were 10,000 of each produced and all are sold out. The second Disney pack even sold out before either of the two Coke packs!

literally – made of cardboard. They don't have to be really tough, however,

Telecom Phonecard
USED
0.40
120
2.00

Telecom Australia, First Disney phone cards, \$2 Mickey surfing/ \$2 Donald at Ayers Rock, December 1994.