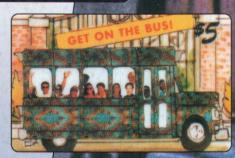

commemorate the 40th memorial of Dean's death on September 30, 1995, will be released later in the year.

ATS, Beale Street Music Festival. \$10 denomination, 1.000 issued, May 1995.

Integrity Telecom and In Touch Services (ITS) recently released two Grateful Dead cards. The sudden death of Jerry Garcia, the thin, shakyvoiced singer with the silver-toned guitar, has generated even more interest in these cards. News of his death flashed on the Dow Jones tape. Even President Clinton observed that Garcia "had a great gift" and expressed the hope that his death would "serve as a lesson about the con-

sequences of self-destruction."

The \$5 "Get on the Bus" card celebrates the "collective feeling shared by Grateful Dead fans," and "Dead in Vegas" (\$10) commemorates five years of annual performances by the Grateful Dead at the Sam Boyd Stadium in Las Vegas.

There are 5,000 each of the individually numbered cards. All the cards are rated at \$.40 a minute. and 20 percent of the proceeds from each card will be donated to charity through The Rex Foundation. Enhanced DeadLINK services