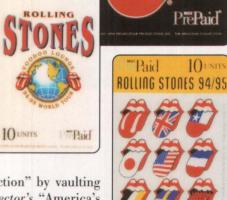

MCI. Rolling Stones Voodoo Lounge Tour, four-card set, 10 units of phone time on each, 5,000 issued.

July 1995.

Phone. Call (800)4 ITS-123 for information.

Another set of hot cards from the music industry is MCI's Rolling Stones Voodoo Lounge Tour. Issued during July, the four-card set wasted no time

getting some "satisfaction" by vaulting into Moneycard Collector's "America's Most Wanted" list.

Three of the 10-unit cards feature the Stones' trademark tongue icon, with the fourth using the "Bunny Man" logo

from the group's '94-95 world tour. Five thousand of the sequentially numbered cards were produced, with 500 additional sets marked as "Promotional."

Chris Garibaldi at North Americards (206)641-6057 is the exclusive U.S. distributor of the cards, while Carrier Services, Inc., (CSI) holds the exclusive worldwide license and is an authorized distributor.