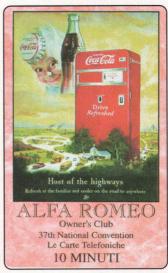

dealers.







CONTACT '96 The most interesting 1995 card issued so far by Disney, this one was designed to woo Convention attendees to the Orlando '96 Disney convention. The other '95 Disney cards have below average designs, and are unlimited mintage.

## CDG 10-MINUTE CRAYOLA CRAYON

With an extremely limited mintage of just 500, this card was a trial run to test acceptance of the prepaid concept within the corporation. Let's hope they like it. The card is really hot!

## SPRINT/SCORE BOARD WORLD OF COKE 10-UNIT ALFA ROMEO One of the most

popular of the WOC series, thus far, the 2,500 cards sold out almost instantly. The card also is destined for stardom with the overseas topical collectors who collect autorelated phone cards, so it should become even more scarce in the long term.





FUTURE CALL 10-UNIT STAR TREK STARFLEET ACADEMY Issued for the International Phone Card Expo in San

Francisco, this is the first Future Call show card. Because of its success, it won't be the last, I'll bet. Reasonably priced and recommended.



SPRINT MCDONALD'S CORPORATE CARD SET OF 2 Sometimes known as the Hamburger U. cards, the pair commemorates the 40th anniversary of McDonald's. One card carries 50 minutes of domestic time, with the other carrying 50 minutes of international time. With a mintage of just 1,000, few collectors will ever own a set, which could make this one quickly forgotten.



LDDS 5-MINUTE DISCOVER CONGO PEPSI CARD Fifteen million of these cards were produced as prizes for the Discover Congo contest, and the cards include the Pepsi Logo to boot. It will be an iss