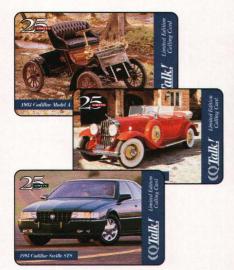

FIVE CARD COLLECTORS SET - \$43.75

1930 V16 PHAETON • The first Cadillac to feature "sixteen cylinders".

1957 ELDORADO BROUGHAM

1903 MODEL A RUNABOUT

· Cadillac's first production car.

• The last hand-built, limited edition automobile produced in the U.S.

1995 SEVILLE STS

• 100,000 miles or 4 times around the world without a tune-up.

· Available only in the five card set, this logo card salutes the oldest and most prestigious luxury automobile manufacturer in the United States.

ConQuest • 5500 Frantz Road • Dublin, Ohio 43017

Pay-Tel Australia, Crew Card series, Map Card, \$5 denomination, February 1994.

Pay-Tel Australia, Railroads of Australia series, \$3 West Coast Railway S Class/ \$6 Victorian Railways R Class/ \$10 Melbourne & Geelong Titania, 1994 issue date.